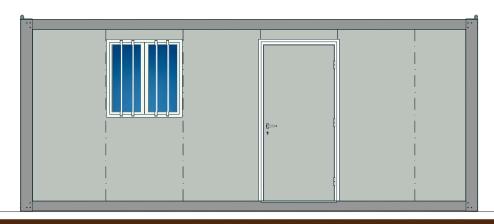

## **MODULE MB 6.0**

Main Elevation

| Width (Ext.)      | 2380 mm.                                                                  |
|-------------------|---------------------------------------------------------------------------|
| Height (Int.)     | 2200 mm (Option 2500 mm).                                                 |
| Windows           | Sliding lacquered white aluminium windows, 1000x1045mm.                   |
| Doors             | Lacquered white steel isolated doors, 40 mm thick (according to drawing). |
| Panel             | Sandwich 1000mm; thickness 40mm; shaped; lacquered.                       |
| Pavement type     | Base: Galvanized structure with locking in omegas. Floor in MGO.          |
| Pavement covering | Vinyl screen.                                                             |
| Coverage          | Coverage sandwich panel, 30 mm thick.                                     |
| Switch Board      | 1 Differential 25A/30mA, 1 breaker of 10A + 1 of 16A.                     |
| Sockets           | Monophase and surface mounted socket (according to drawing).              |
| Switch            | Surface mount (according to drawing).                                     |