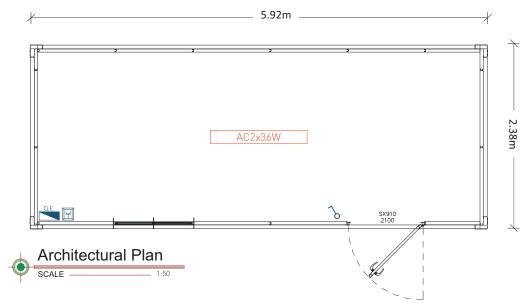

## **MODULE MB 6.0**

Main Elevation

| Width (Ext.)      | 2380 mm.                                                                  |
|-------------------|---------------------------------------------------------------------------|
| Height (Int.)     | 2200 mm (Option 2500 mm).                                                 |
| Windows           | Sliding lacquered white aluminium windows, 1000x1045mm.                   |
| Doors             | Lacquered white steel isolated doors, 40 mm thick (according to drawing). |
| Panel             | Sandwich 1000mm; thickness 40mm; shaped; lacquered.                       |
| Pavement type     | Base: Galvanized structure with locking in omegas. Floor in MGO.          |
| Pavement covering | Vinyl screen.                                                             |
| Coverage          | Coverage sandwich panel, 30 mm thick.                                     |
| Switch Board      | 1 Differential 25A/30mA, 1 breaker of 10A + 1 of 16A.                     |
| Sockets           | Monophase and surface mounted socket (according to drawing).              |
| Switch            | Surface mount (according to drawing).                                     |